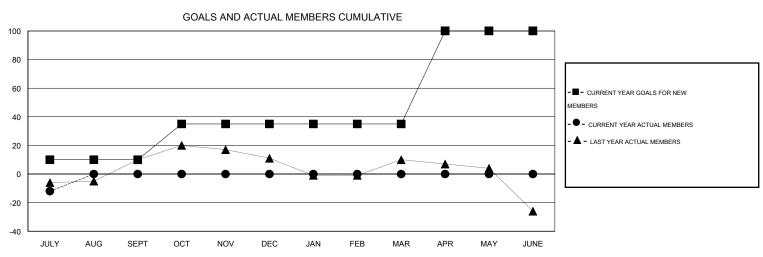

## **LOCATION OREGON**

 $\mathsf{GMT}\;\mathsf{CA}\;1$ 

|                       |                  | Clubs     |                  |                  |                       |                    | Members                             |                    |                  |
|-----------------------|------------------|-----------|------------------|------------------|-----------------------|--------------------|-------------------------------------|--------------------|------------------|
| RESULTS FOR 2015-2016 |                  |           |                  |                  | RESULTS FOR 2015-2016 |                    |                                     |                    |                  |
| QUARTER               | NEW CLUB<br>GOAL | NEW CLUBS | DROPPED<br>CLUBS | NET<br>GAIN/LOSS | QUARTER               | NEW MEMBER<br>GOAL | CHARTER AND<br>NEW MEMBERS<br>ADDED | DROPPED<br>MEMBERS | NET<br>GAIN/LOSS |
| JULY/AUG/SEPT         | 1                | 0         | 0                | 0                | JULY/AUG/SEPT         | 10                 | 10                                  | 22                 | -12              |
| OCT/NOV/DEC           | 0                | 0         | 0                | 0                | OCT/NOV/DEC           | 25                 | 0                                   | 0                  | 0                |
| JAN/FEB/MAR           | 0                | 0         | 0                | 0                | JAN/FEB/MAR           | 0                  | 0                                   | 0                  | 0                |
| APR/MAY/JUNE          | 2                | 0         | 0                | 0                | APR/MAY/JUNE          | 65                 | 0                                   | 0                  | 0                |

## GOALS AND ACTUAL NEW CLUBS CUMULATIVE

| DROPPED CLUBS: 0  DROPPED MEMBERS                                                                           | 6 CLUBS OF 43 ADDED 1 OR MORE NEW MEMBERS | GENDER DISTRIBUTION           MALE         655 (60.59%)           FEMALE         426 (39.41%) |                   |  |
|-------------------------------------------------------------------------------------------------------------|-------------------------------------------|-----------------------------------------------------------------------------------------------|-------------------|--|
| DECEASED         0           CLUB CANCELLED         0           OTHER         22           TOTAL         22 | CLICK HERE FOR HEALTH ASSESSMENT DATA     | FAMILY UNIT MEMBERS HEAD OF HOUSEHOLD NON-HEAD OF HOUSEHOLD                                   | 218<br>106<br>112 |  |