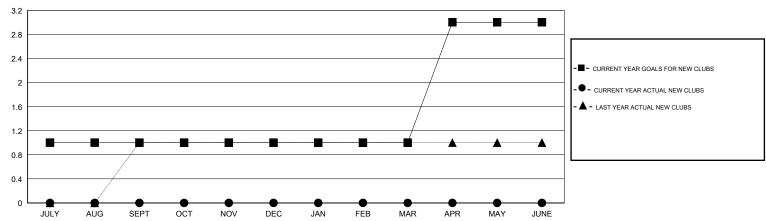

## **LOCATION OREGON**

 $\mathsf{GMT}\;\mathsf{CA}\;1$ 

|                       |                  | Clubs     |                  |                  |                       |                    | Members                             |                    |                  |
|-----------------------|------------------|-----------|------------------|------------------|-----------------------|--------------------|-------------------------------------|--------------------|------------------|
| RESULTS FOR 2015-2016 |                  |           |                  |                  | RESULTS FOR 2015-2016 |                    |                                     |                    |                  |
| QUARTER               | NEW CLUB<br>GOAL | NEW CLUBS | DROPPED<br>CLUBS | NET<br>GAIN/LOSS | QUARTER               | NEW MEMBER<br>GOAL | CHARTER AND<br>NEW MEMBERS<br>ADDED | DROPPED<br>MEMBERS | NET<br>GAIN/LOSS |
| JULY/AUG/SEPT         | 1                | 0         | 0                | 0                | JULY/AUG/SEPT         | 10                 | 10                                  | 22                 | -12              |
| OCT/NOV/DEC           | 0                | 0         | 0                | 0                | OCT/NOV/DEC           | 25                 | 0                                   | 0                  | 0                |
| JAN/FEB/MAR           | 0                | 0         | 0                | 0                | JAN/FEB/MAR           | 0                  | 0                                   | 0                  | 0                |
| APR/MAY/JUNE          | 2                | 0         | 0                | 0                | APR/MAY/JUNE          | 65                 | 0                                   | 0                  | 0                |

## GOALS AND ACTUAL NEW CLUBS CUMULATIVE

| DROPPED CLUBS: 0  DROPPED MEMBERS                                                                           | 6 CLUBS OF 43 ADDED 1 OR MORE NEW MEMBERS | GENDER DISTRIBUTION           MALE         655 (60.59%)           FEMALE         426 (39.41%) |                   |  |
|-------------------------------------------------------------------------------------------------------------|-------------------------------------------|-----------------------------------------------------------------------------------------------|-------------------|--|
| DECEASED         0           CLUB CANCELLED         0           OTHER         22           TOTAL         22 | CLICK HERE FOR HEALTH ASSESSMENT DATA     | FAMILY UNIT MEMBERS HEAD OF HOUSEHOLD NON-HEAD OF HOUSEHOLD                                   | 218<br>106<br>112 |  |